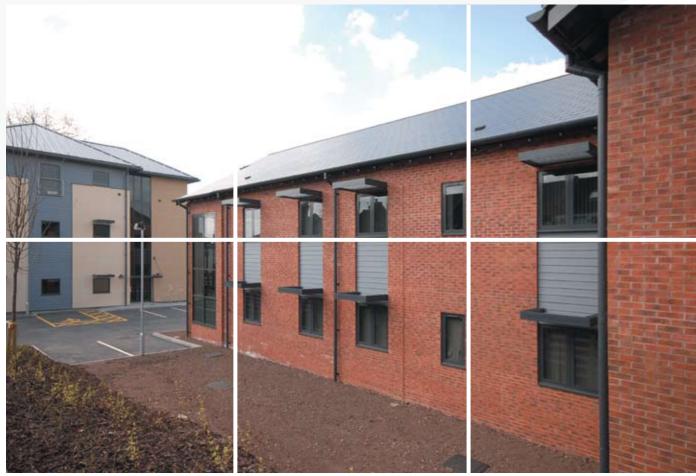

#### **Applications**

The Commercial Casement range is flexible and versatile and can be specified for a range of applications including:

- New build or refurbishment projects
- Light, Medium and heavy duty commercial
- · Hotels and office blocks
- Schools, colleges and universities
- · Warehouses and Industrial buildings
- Low, medium and high rise applications