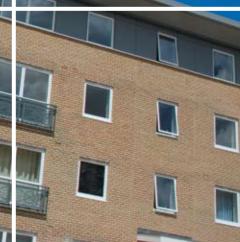

## **Commercial Casement**

Advanced Plus Commercial Casement provides a clean, flat and robust appearance to compliment the buildings overall aesthetics

# Commercial Casement

Advanced Plus Commercial Casement provides a clean, flat and robust appearance to compliment the buildings overall aesthetics. Available in a wide range of styles and designs including top, side and bottom hung. Windows can be made to project in or out and incorporate a vast array of hardware to ensure maximum security, weather and functionality.

#### **Applications**

The Commercial Casement range is flexible and versatile and can be specified for a range of applications including:

- New build or refurbishment projects
- Light, Medium and heavy duty commercial
- · Hotels and office blocks
- Schools, colleges and universities
- · Warehouses and Industrial buildings
- Low, medium and high rise applications