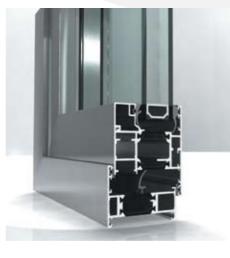

#### **Design Features**

- Internally beaded for ease of site glazing on high-rise applications
- Matches the sightline details of the Commercial TBT
- Designed with a traditional Euro groove to accommodate standard locking hardware
- Unique polyamide thermal break design to improve thermal performance
- Integrated deep head profiles for ease of trickle ventilation

#### **Options**

- 58mm or 70mm frame depth to accommodate varying types of applications
- Accommodates 24mm 44mm
   Sealed Units for thermal and acoustic performance
- Square or angle beads to create an individual design
- Dedicated fixing straps for ease of installation
- Available in single and dual colour options including metallic finishes