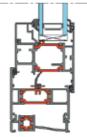

Advanced Plus**

# Commercial Casement

Advanced Plus Commercial Casement provides a clean, flat and robust appearance to compliment the buildings overall aesthetics. Available in a wide range of styles and designs including top, side and bottom hung. Windows can be made to project in or out and incorporate a vast array of hardware to ensure maximum security, weather and functionality.

#### **Design Features**

- Internally beaded for ease of site glazing on high-rise applications
- Matches the sightline details of the Commercial TBT
- Designed with a traditional Euro groove to accommodate standard locking hardware
- Unique polyamide thermal break design to improve thermal performance
- Integrated deep head profiles for ease of trickle ventilation



Head Detail



Vent / Transom Detail



Cill Detail



#### **Sizing**

| Maximum Height |
|----------------|
| 1500mm         |
|                |
|                |

| Minimum Width | Maximum Width |
|---------------|---------------|
| 350mm         | 1250mm        |

Maximum Sash Weight 50kgs\*\*

#### Variations

Sash size and operation will depend on hardware used.

Sash heights, widths and weights are dependent on style and design.

\*\*The sizes detailed above are for guidance only.

Please contact our Technical Office for further details

#### **Options**

- 58mm or 70mm frame depth to accommodate varying types of applications
- Accommodates 24mm 44mm
   Sealed Units for thermal and acoustic performance
- Square or angle beads to create an individual design
- Dedicated fixing straps for ease of installation
- Available