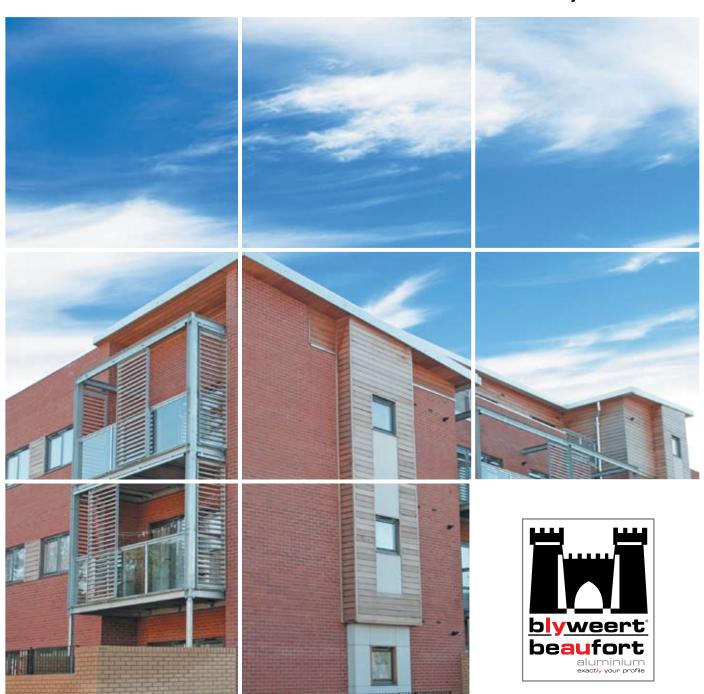

## **Commercial Casement**

Advanced Plus Commercial Casement provides a clean, flat and robust appearance to compliment the buildings overall aesthetics

# Commercial Casement

Advanced Plus Commercial Casement provides a clean, flat and robust appearance to compliment the buildings overall aesthetics. Available in a wide range of styles and designs including top, side and bottom hung. Windows can be made to project in or out and incorporate a vast array of hardware to ensure maximum security, weather and functionality.